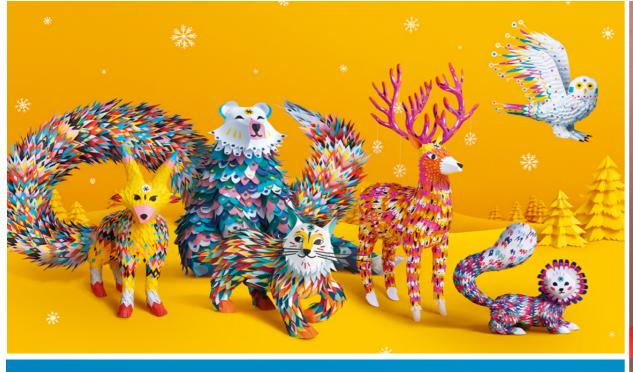

## LILA POPPINS'S BIOGRAPHY

Lila is a french director, art director and a paper artist, she invents and creates work that seem straight out of a wonderful tale with the help of paper, scissors, glue and a super dose of talent.

Lila's talent is emphasized by her ability to give life to beautiful characters. She blossomed with truly vibrant illustrations and print work of her staged creations. She has decorated shop windows for Scrives Jewellery, live events for bands and illustrated books for kids. She has recently worked on a beautiful campaign for the French Post Office where she ended up creating a collection of stamps that even the queen of England would be jealous of.