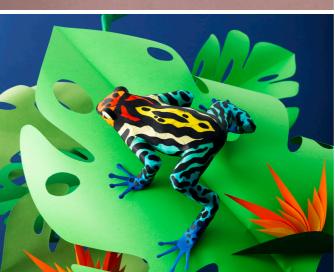

## LILA POPPINS'S BIOGRAPHY

Lila is a french director, art director and a paper artist, she invents and creates work that seem straight out of a wonderful tale with the help of paper, scissors, glue and a super dose of talent.

Lila's talent is emphasized by her ability to give life to beautiful characters. She blossomed with truly vibrant illustrations and print work of her staged creations. She has decorated shop windows for Scrives Jewellery, live events for bands and illustrated books for kids. She has recently worked on a beautiful campaign for the French Post Office where she ended up creating a collection of stamps that even the queen of England would be jealous of.