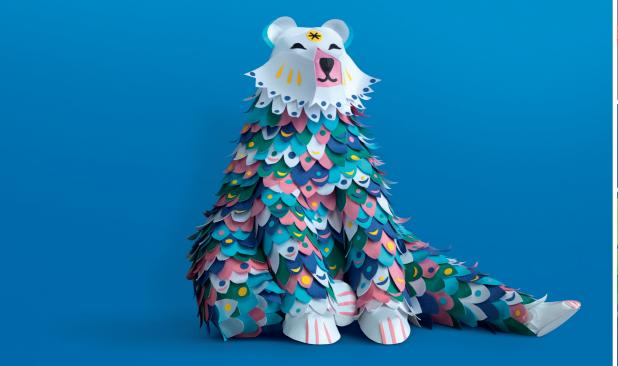

## LILA POPPINS'S BIOGRAPHY

Lila is a french director, art director and a paper artist, she invents and creates work that seem straight out of a wonderful tale with the help of paper, scissors, glue and a super dose of talent.

Lila's talent is emphasized by her ability to give life to beautiful characters. She blossomed with truly vibrant illustrations and print work of her staged creations. She has decorated shop windows for Scrives Jewellery, live events for bands and illustrated books for kids. She has recently worked on a beautiful campaign for the French Post Office where she ended up creating a collection of stamps that even the queen of England would be jealous of.