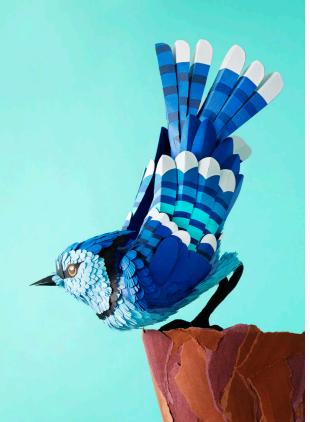

## LILA POPPINS'S BIOGRAPHY

Lila is a french director, art director and a paper artist, she invents and creates work that seem straight out of a wonderful tale with the help of paper, scissors, glue and a super dose of talent.

Lila's talent is emphasized by her ability to give life to beautiful characters. She blossomed with truly vibrant illustrations and print work of her staged creations. She has decorated shop windows for Scrives Jewellery, live events for bands and illustrated books for kids. She has recently worked on a beautiful campaign for the French Post Office where she ended up creating a collection of stamps that even the queen of England would be jealous of.