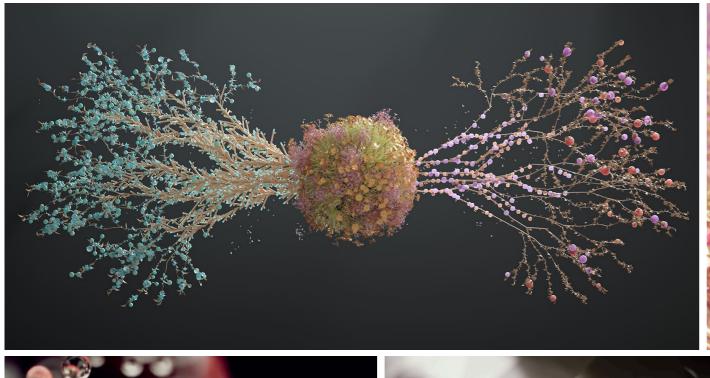

## **ONESAL'S BIOGRAPHY**

**Onesal** is a motion design studio based in Tokyo led by Argentinian director Nahuel Salcedo. Its international team has made this studio a passionate creative playground that makes Onesal's work distinctively unique. Nahuel is known for his sophisticated visual designs that transports viewers into an ultra delicate world.